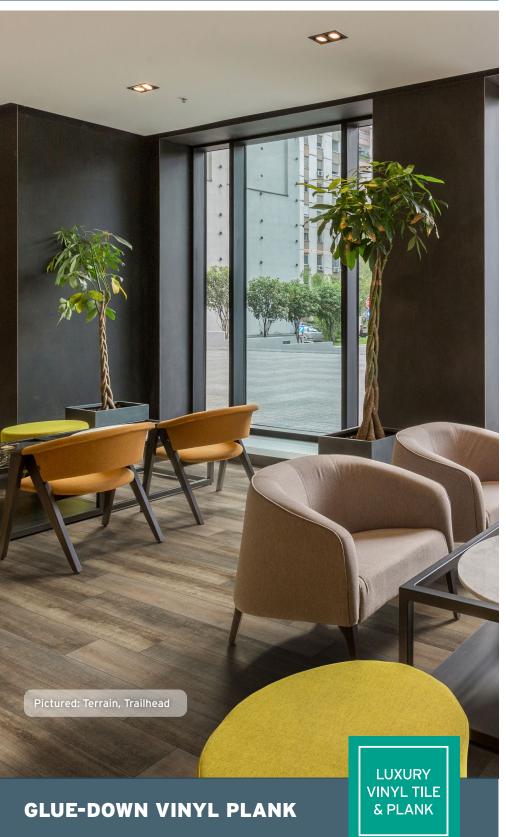

## Quality Flooring for Every Building

The Terrain collection transcends conventional wood grain visuals. This captivating collection includes striking versatile plank options in a rich palette of sophisticated neutral tones and alluring colors. Crafted from 100% virgin material, Terrain features a 4-sided micro-beveled edge for a seamless finish. The flooring is UV coated with a ceramic bead, ensuring long-lasting durability and protection. Terrain also includes Vanquish, an organic antimicrobial/anti-bacterial technology making the collection a smart choice for both commercial and residential settings.