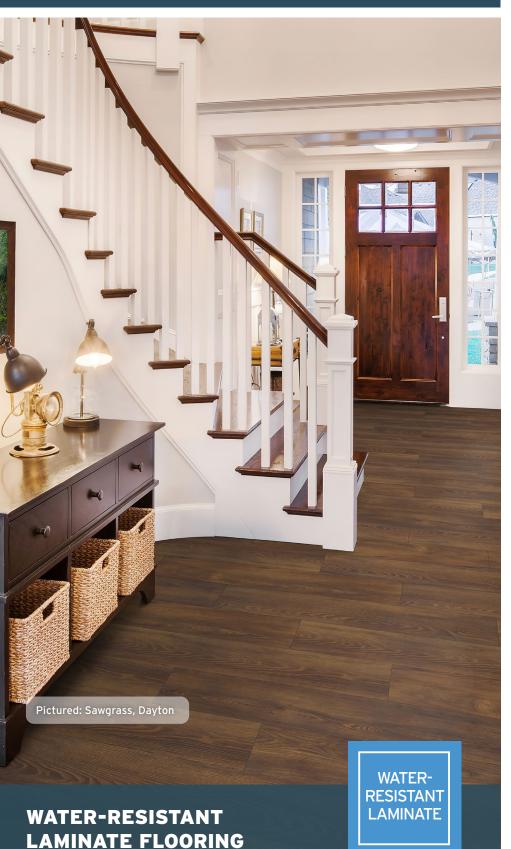

## Sawgrass

A Fishman Brand Product

## Water-Resistant Laminate from Landmark Interiors

Our water-resistant laminate flooring is ideal for spaces like kitchens, bathrooms and other areas that may experience elevated levels of moisture. Its superior durability, easy cleaning and improved acoustic properties make it pet friendly, while its stunning visuals with authentic textures make it aesthetically pleasing in any room.

## **Specifications**

Collection: Sawgrass

SF/Box: 15.94

**Dimensions:** 8.03" x 47.64" (10mm)

Thickness: 10mm (+2 mm pad)

Textures/Finish: Hydrophobic coating with

high-quality wood structures.

AC Rating: 4