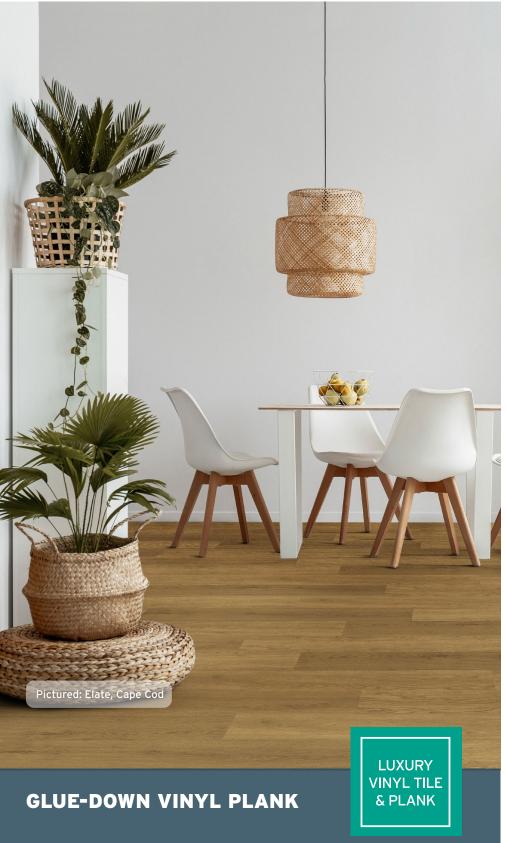

## A Versatile and Stylish Choice

The Elate collection brings the timeless appeal of wood to any space without the high cost associated with other options. Constructed from 100% virgin materials and UV-coated with ceramic bead, Elate is built to be both beautiful and durable. The collection features stunning wood-look options, each designed to add aesthetic charm and durability to any room. This collection is perfectly suited for both residential and multi-family settings, making it the right choice for homeowners and property managers alike.