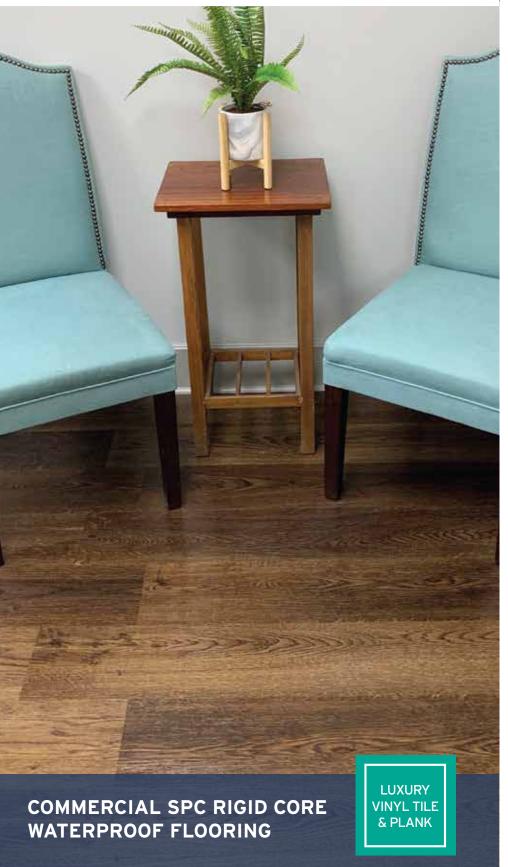

## Hilltop Original

Style, durability and performance. Hilltop Rigid Core Flooring marries technology & style together to create a timeless pairing to last for years to come. With its highly resistant top layer, this easy to install click together flooring resists water and liquid and handles the toughest of traffic with ease. With a simple wipe and go method, the surface looks clean in moments. Under that tough exterior lies a beautifully realistic wood pattern and sound softening EVA pad. Why would you settle for less?