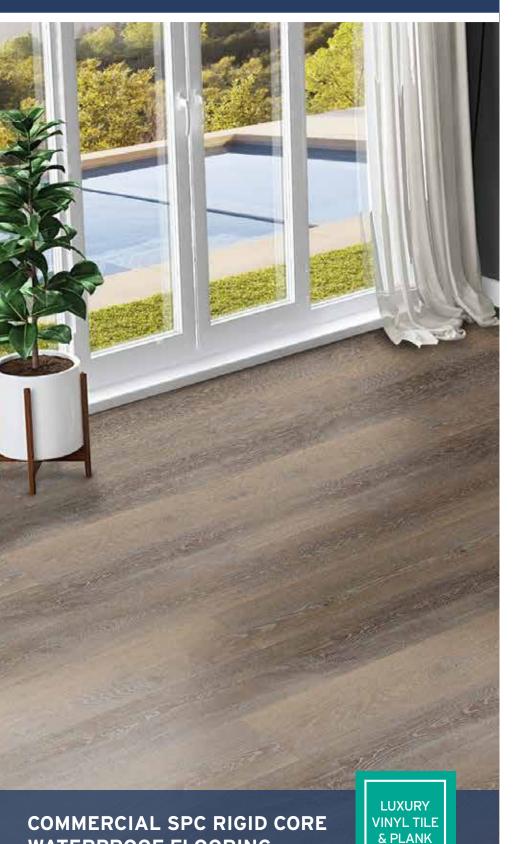

## Hilltop Essential

WATERPROOF FLOORING

## The Best in Flooring

**Style, durability and performance.** Hilltop Rigid Core Flooring marries technology & style together to create a timeless pairing to last for years to come. With its highly resistant top layer, this easy to install click together flooring resists water and liquid and handles the toughest of traffic with ease. With a simple wipe and go method, the surface looks clean in moments. Under that tough exterior lies a beautifully realistic wood pattern and sound softening EVA pad. Why would you settle for less?