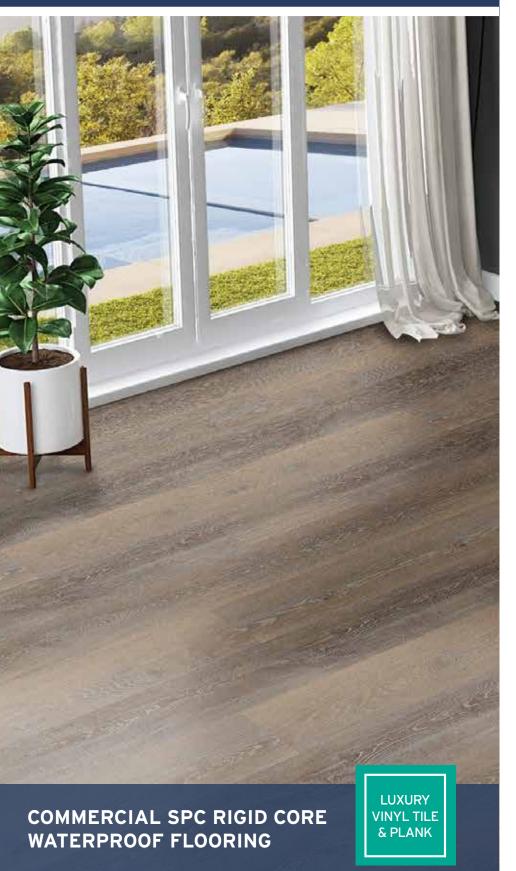

## Hilltop Essential

## The Best in Flooring

Style, durability and performance. Hilltop Rigid Core Flooring marries technology & style together to create a timeless pairing to last for years to come. With its highly resistant top layer, this easy to install click together flooring resists water and liquid and handles the toughest of traffic with ease. With a simple wipe and go method, the surface looks clean in moments. Under that tough exterior lies a beautifully realistic wood pattern and sound softening EVA pad. Why would you settle for less?